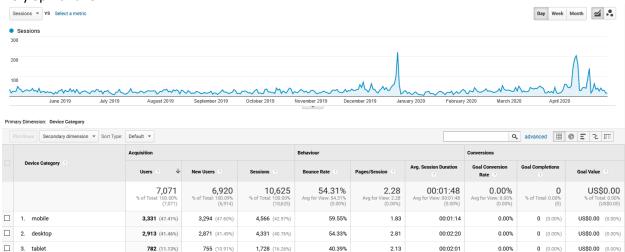

### Device Usage

#### Holy Spirit Parish

### Ringwood North (CAM)

Primary Dimension: Device Category

|  | Plot Rows Secondary dimension  Sort Type: | Secondary dimension 🔻 Sort Type: Default 👻     |                                                |                                                  |                                                  |                                              |                                               |                                         |                               | 0 E 2 III                                   |
|--|-------------------------------------------|------------------------------------------------|------------------------------------------------|--------------------------------------------------|--------------------------------------------------|----------------------------------------------|-----------------------------------------------|-----------------------------------------|-------------------------------|---------------------------------------------|
|  | Device Category                           | Acquisition                                    |                                                |                                                  | Behaviour                                        |                                              |                                               | Conversions                             |                               |                                             |
|  |                                           | Users ?                                        | New Users ②                                    | Sessions ?                                       | Bounce Rate (?)                                  | Pages/Session (?)                            | Avg. Session Duration                         | Goal Conversion<br>Rate ?               | Goal Completions              | Goal Value ③                                |
|  |                                           | <b>7,071</b><br>% of Total: 100.00%<br>(7,071) | <b>6,920</b><br>% of Total: 100.09%<br>(6,914) | <b>10,625</b><br>% of Total: 100.00%<br>(10,625) | <b>54.31%</b><br>Avg for View: 54.31%<br>(0.00%) | <b>2.28</b><br>Avg for View: 2.28<br>(0.00%) | 00:01:48<br>Avg for View: 00:01:48<br>(0.00%) | 0.00%<br>Avg for View: 0.00%<br>(0.00%) | 0<br>% of Total: 0.00%<br>(0) | US\$0.00<br>% of Total: 0.00%<br>(US\$0.00) |
|  | 1. mobile                                 | <b>3,331</b> (47.41%)                          | 3,294 (47.60%)                                 | <b>4,566</b> (42.97%)                            | 59.55%                                           | 1.83                                         | 00:01:14                                      | 0.00%                                   | 0 (0.00%)                     | US\$0.00 (0.00%)                            |
|  | 2. desktop                                | 2,913 (41.46%)                                 | 2,871 (41.49%)                                 | <b>4,331</b> (40.76%)                            | 54.33%                                           | 2.81                                         | 00:02:20                                      | 0.00%                                   | 0 (0.00%)                     | US\$0.00 (0.00%)                            |
|  | 3. tablet                                 | 782 (11.13%)                                   | 755 (10.91%)                                   | 1,728 (16.26%)                                   | 40.39%                                           | 2.13                                         | 00:02:01                                      | 0.00%                                   | 0 (0.00%)                     | US\$0.00 (0.00%)                            |