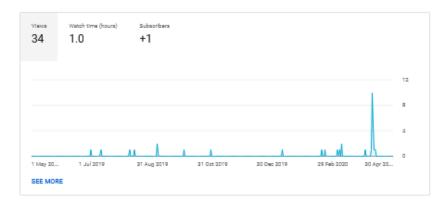

## YouTube Channel 01/05/2019 – 30/04/2020

Channel analytics

Overview Reach Engagement Audience

People watched your videos 34 times during the dates that you selected

#### Your top videos in this period

| Video                                                                                | Average view dur-<br>ation | Viewa |
|--------------------------------------------------------------------------------------|----------------------------|-------|
| 1 Good Friday 2015 04 03<br>5 Apr 2015                                               | 3:38 (49.9%)               | 10    |
| 2 Invitation to Parish Stewardship Meeting, 1st March 2016 7:30 p.m.<br>28 Feb 2018  | 0:48 (75.9%)               | 7     |
| 3 Mass of the Last Supper, Holy Thursday 2015 04 02<br>6 Apr 2015                    | 1:11 (51.2%)               | 7     |
| 4 Easter Saturday Vigil Masa, 2015 04 04<br>9 Apr 2015                               | 1:00 (42.9%)               | 4     |
| 5 Vear of Marcy - How we have embraced the Extraordinary Jubilee of Marcy 7 det 2016 | 1:19 (27.4%)               | 3     |
| 6 This is disciplishing<br>19 May 2017                                               | 0:51 (43.1%)               | 2     |
| 7 Alpha Lis coming in 2017 - part of the renovation of Holy Spirit.<br>22 Dec 2016   | 1:20 (99.0%)               | 1     |

| Views by: Video 🔹 Select secondary metric 💌                        |              |                          |                                   |    |             |             |             | Chine chart 👻 Daily 👻 |
|--------------------------------------------------------------------|--------------|--------------------------|-----------------------------------|----|-------------|-------------|-------------|-----------------------|
|                                                                    | Å            |                          |                                   |    |             |             | λ           |                       |
|                                                                    | Λ            | Λ                        | Λ                                 | ΛΛ |             | Λ           | A M         |                       |
| 1 May 2019 1.                                                      | lul 2019     |                          | 31 Aug 20                         | 9  | 31 Oct 2019 | 30 Dec 2019 | 29 Feb 2020 | 30 Ap                 |
| līdeo                                                              | •<br>Views ↓ | Average view<br>duration | Average per-<br>centage<br>viewed |    |             |             |             |                       |
| Total                                                              | 34           | 1:48                     | 48.8%                             |    |             |             |             |                       |
| Good Friday 2015 04 03                                             | 10 29.4%     | 3:38                     | 49.9%                             |    |             |             |             |                       |
| Invitation to Parish Stewardship Meeting, 1st March 2016 7:30 p.m. | 7 20.6%      | 0:48                     | 75.9%                             |    |             |             |             |                       |
| Mass of the Last Supper, Holy Thursday 2015 04 02                  | 7 20.6%      | 1:11                     | 51.2%                             |    |             |             |             |                       |
| Easter Saturday Vigil Mass, 2015 04 04                             | 4 11.8%      | 1:00                     | 42.9%                             |    |             |             |             |                       |
| Year of Mercy - How we have embraced the Extraordinary Jubilee o   | 3 8.8%       | 1:19                     | 27.4%                             |    |             |             |             |                       |
| This is discipleship                                               | 2 5.9%       | 0:51                     | 43.1%                             |    |             |             |             |                       |
| Alpha is coming in 2017 - part of the renovation of Holy Spirit.   | 1 2.9%       | 1:20                     | 99.0%                             |    |             |             |             |                       |