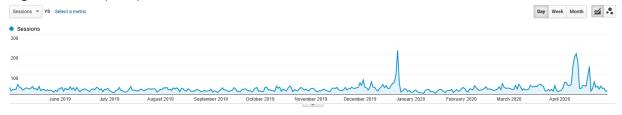

## YouTube Channel 01/05/2019 – 30/04/2020

Channel analytics

Overview Reach Engagement Audience

People watched your videos 34 times during the dates that you selected