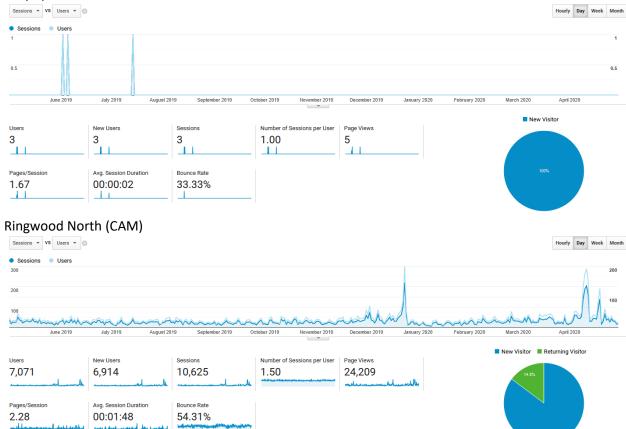

#### Holy Spirit Parish

D

### Ringwood North (CAM)

Primary Dimension: Device Category

|  | Plot Rows Secondary dimension  Sort Type: | Secondary dimension 🔻 Sort Type: Default 👻     |                                                |                                                  |                                                  |                                              |                                               |                                         |                               | 0 E 2 III                                   |
|--|-------------------------------------------|------------------------------------------------|------------------------------------------------|--------------------------------------------------|--------------------------------------------------|----------------------------------------------|-----------------------------------------------|-----------------------------------------|-------------------------------|---------------------------------------------|
|  | Device Category                           | Acquisition                                    |                                                |                                                  | Behaviour                                        |                                              |                                               | Conversions                             |                               |                                             |
|  |                                           | Users ?                                        | New Users ②                                    | Sessions ?                                       | Bounce Rate (?)                                  | Pages/Session (?)                            | Avg. Session Duration                         | Goal Conversion<br>Rate ?               | Goal Completions              | Goal Value ③                                |
|  |                                           | <b>7,071</b><br>% of Total: 100.00%<br>(7,071) | <b>6,920</b><br>% of Total: 100.09%<br>(6,914) | <b>10,625</b><br>% of Total: 100.00%<br>(10,625) | <b>54.31%</b><br>Avg for View: 54.31%<br>(0.00%) | <b>2.28</b><br>Avg for View: 2.28<br>(0.00%) | 00:01:48<br>Avg for View: 00:01:48<br>(0.00%) | 0.00%<br>Avg for View: 0.00%<br>(0.00%) | 0<br>% of Total: 0.00%<br>(0) | US\$0.00<br>% of Total: 0.00%<br>(US\$0.00) |
|  | 1. mobile                                 | <b>3,331</b> (47.41%)                          | 3,294 (47.60%)                                 | <b>4,566</b> (42.97%)                            | 59.55%                                           | 1.83                                         | 00:01:14                                      | 0.00%                                   | 0 (0.00%)                     | US\$0.00 (0.00%)                            |
|  | 2. desktop                                | 2,913 (41.46%)                                 | 2,871 (41.49%)                                 | <b>4,331</b> (40.76%)                            | 54.33%                                           | 2.81                                         | 00:02:20                                      | 0.00%                                   | 0 (0.00%)                     | US\$0.00 (0.00%)                            |
|  | 3. tablet                                 | 782 (11.13%)                                   | 755 (10.91%)                                   | 1,728 (16.26%)                                   | 40.39%                                           | 2.13                                         | 00:02:01                                      | 0.00%                                   | 0 (0.00%)                     | US\$0.00 (0.00%)                            |